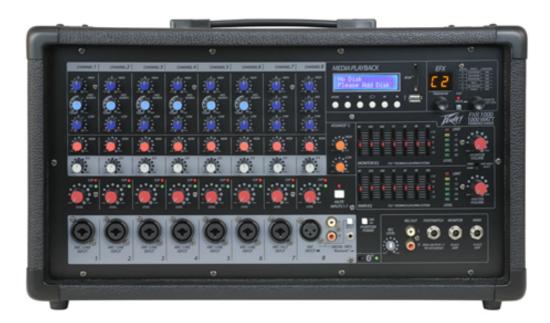

## **OVERVIEW**

The Peavey PXR<sup>™</sup> 1000 is a revolutionary all in one powered mixer. It provides up to eight combination XLR and 1/4" inputs using Peavey's award winning mic preamps, and 500 watts per channel for crystal clear audio reproduction. The Peavey PXR 1000 uses exclusive and patented features like Midmorph® to accurately help improve tone and clarity of vocals. Feedback is quickly and easily identified and removed with Peavey's 7-band graphic EQ combined with our patented and revolutionary FLS® Feedback Locating System. The PXR 1000 is equipped with Peavey's exclusive Kosmos®-C technology which drastically enhances both the low and high end of the audio spectrum. Footswitchable built in 24-bit digital effect compliments the already feature packed unit. Connect almost anything to this versatile mixer via the onboard 1/4", RCA and 1/8" mini jacks.

## **FEATURES**

- FLS Feedback Locating System
- Mid-Morph EQ
- Kosmos-C
- On-board 24- bit digital effects with mute button
- Digital effects parameter control
- Combination XLR and 1/4" input jacks
- Dual 7-Band Graphic EQ with FLS
- Master Mute for channels 1-7
- Footswitchable effects defeat
- Global Phantom Power
- RCA, 1/8" Media input
- Bluetooth®
- Selectable Main or Monitor dual power section
- RCA Record outputs
- LED Meter bridge
- Power amp sub-sonic filtering
- Clip light and signal present indicator
- Main line level 1/4" output
- DDT<sup>™</sup> Speaker protection circuit
- Weight Packed: 25.35 lb(11.5 kg)